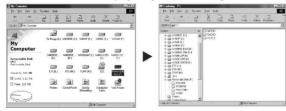

#### 1. Connecting to the PC

Connect the one end of cable to the USB Port of computer and another end to the USB Terminal of Player using the USB Connection cable provided with the product.

## 2. Downloading/Uploading the File

If connecting this product to the PC, new mobile disk is recognized in window explorer of PC.

- 1) Making new folder in the Player
- Select the mobile disk by opening the Window explorer.

• Select new folder by clicking the right part of mouse.

### 2) Copy of file or folder of Player

 Move the folder or f le to make a copy to the position where you want to make a copy by dragging the corresponding folder or file.

\* Note: You may make copy of numbers of files or folders concurrently